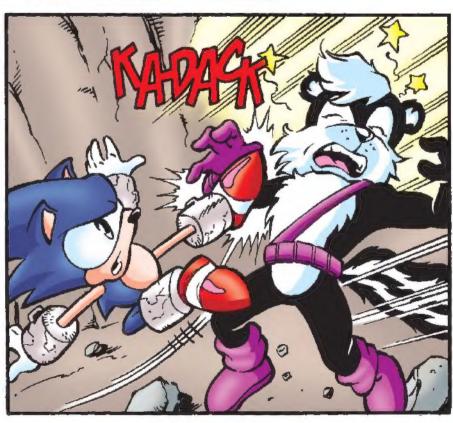

During their latest mission. Princess Sally Acorn met sudden tragedy. Returned to Knothole Village, she was pronounced DLAD. Almost as tragic was the revelation that she died at the hands of...

Somic The Hedgehog himself!

Pronouncing sentence, the hing condemned the "former" hero to a life of imprisonment. While it is clear that treachery and deceil abound, it is equally unclear who all the conspirators are of this swift injustice. While it is certain that the dark forces of Robotropolis are preparing their next move, it is equally uncertain whether our heroes will rally recreating the former glory of the once-gleaming city of Mobotropolis.